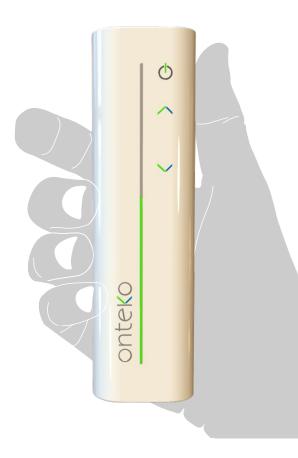

## What's new?

Onteko has developed a new lancet for diabetic patients. Using state of the art laser technology, it is the safest choice in the market.

283491,8581

Place your finger

Select power level, wait for the signal

What is it ?

The Laser Lancet has different energy levels, according to different types of skin. It detects the finger once it is on the focal point, then emits a painless laser pulse that perforates the skin. It doesn't have any contact with the skin, and, since it does not require consumable parts, there is no waste.