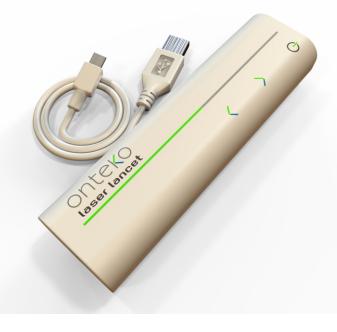

What is it ?

The Laser Lancet has different energy levels, according to different types of skin. It detects the finger once it is on the focal point, then emits a painless laser pulse that perforates the skin. It doesn't have any contact with the skin, and, since it does not require consumable parts, there is no waste.